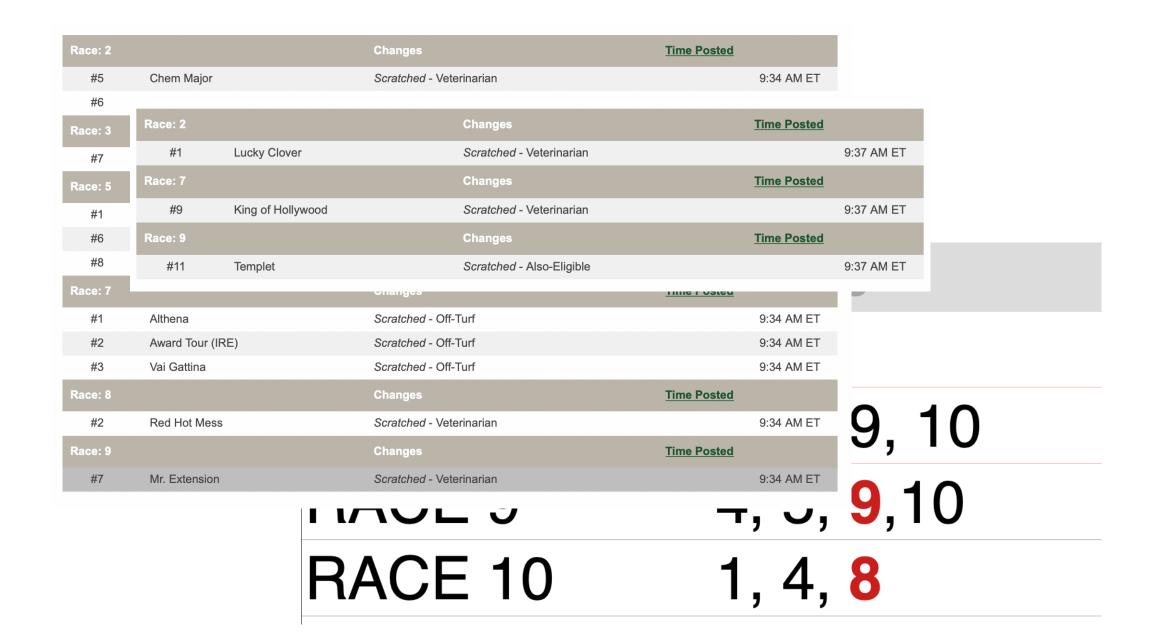

LATE PICK 5 (\$0.50) / \$40.00

RACE 5 5

RACE 6 1, 2, 4, 7

RACE 7 3, 4, 5, 6, 8

RACE 8 5

RACE 9 1, 2, 9, 10

Time Posted #1 Noble Hero Scratched - Off-Turf 9:38 AM ET #13 Swift Dancer 9:38 AM ET Scratched - Also-Eligible Jersey Factor Scratched - Off-Turf 9:38 AM ET #8 Worth the Sum Scratched - Off-Turf 9:38 AM ET Literati Scratched - Also-Eligible 9:38 AM ET Scratched - Also-Eligible 9:38 AM ET #14 Let's Connect Scratched - Also-Eligible 9:38 AM ET Time Posted #1 Noble Wave Scratched - Off-Turf 9:38 AM ET Scratched - Off-Turf 9:38 AM ET Scratched - Off-Turf 9:38 AM ET The Honeyman #8 Jailhouse Justice Scratched - Off-Turf 9:38 AM ET #9 Noble Star Scratched - Off-Turf 9:38 AM ET