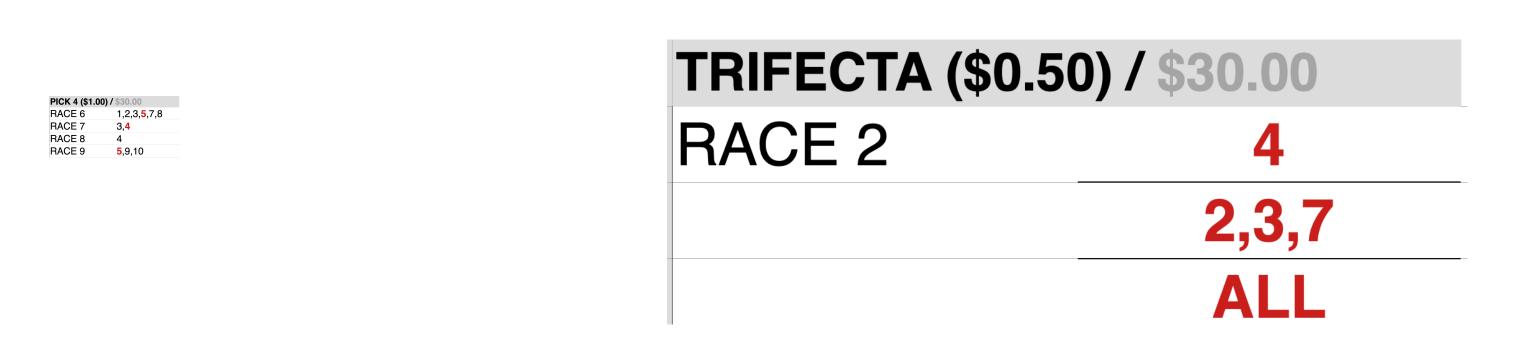

| PICK 5 (\$0.50) | / \$18.00 |
|-----------------|-----------|
| RACE 1          | 2, 4, 5   |
| RACE 2          | 1, 2, 5   |
| RACE 3          | 5         |
| RACE 4          | 1, 5      |
| RACE 5          | 1, 3      |