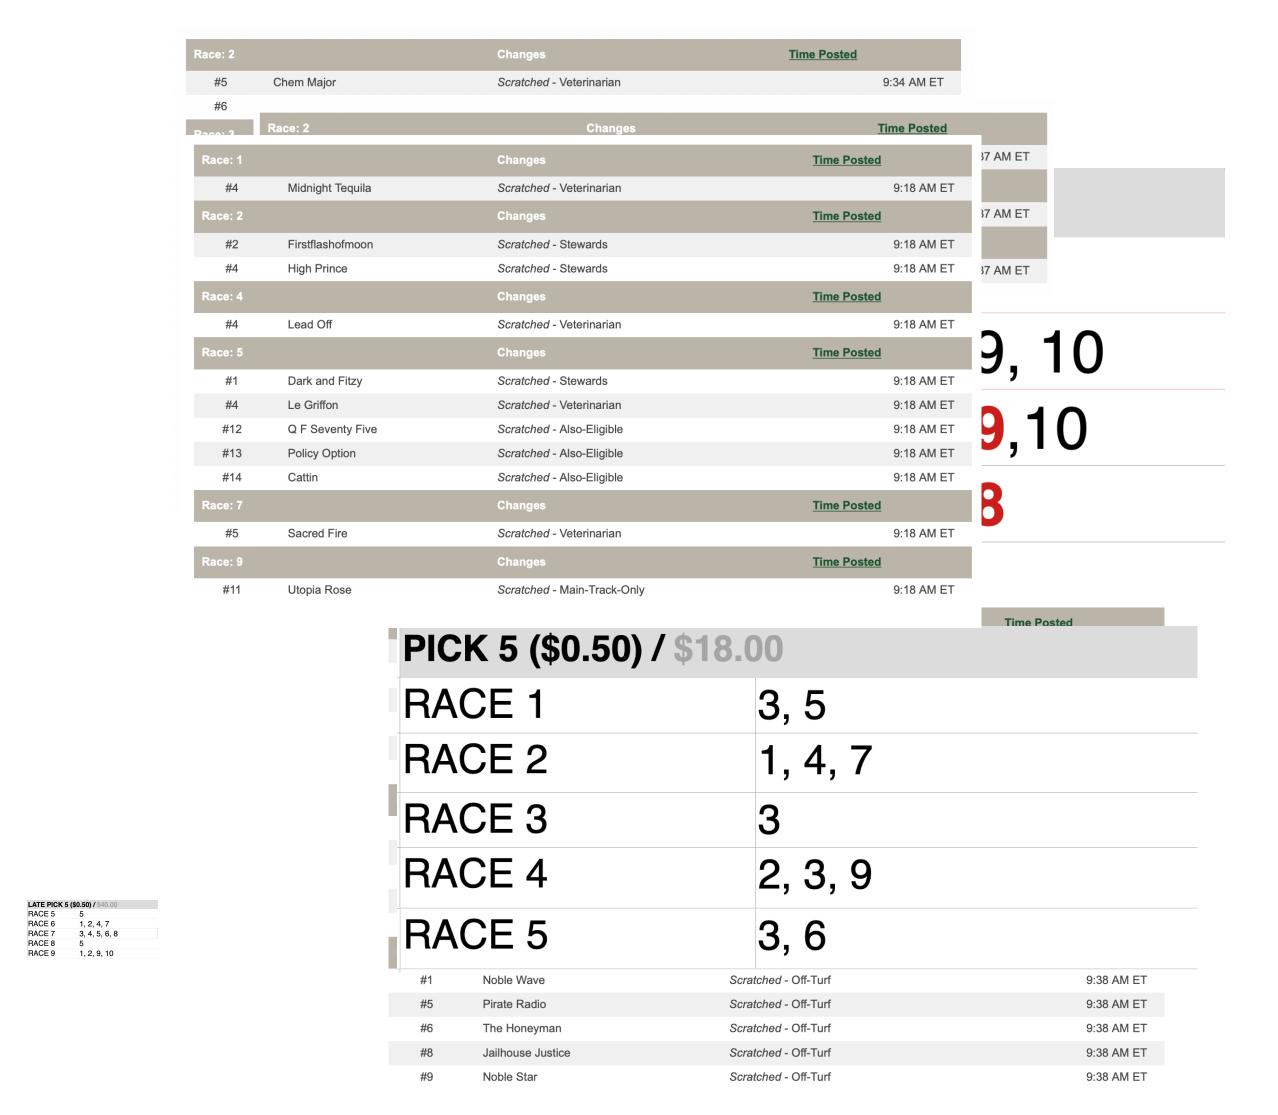

| PICK 5 (\$0.50) | / \$18.00 |
|-----------------|-----------|
| RACE 1          | 2, 4, 5   |
| RACE 2          | 1, 2, 5   |
| RACE 3          | 5         |
| RACE 4          | 1, 5      |
| RACE 5          | 1, 3      |